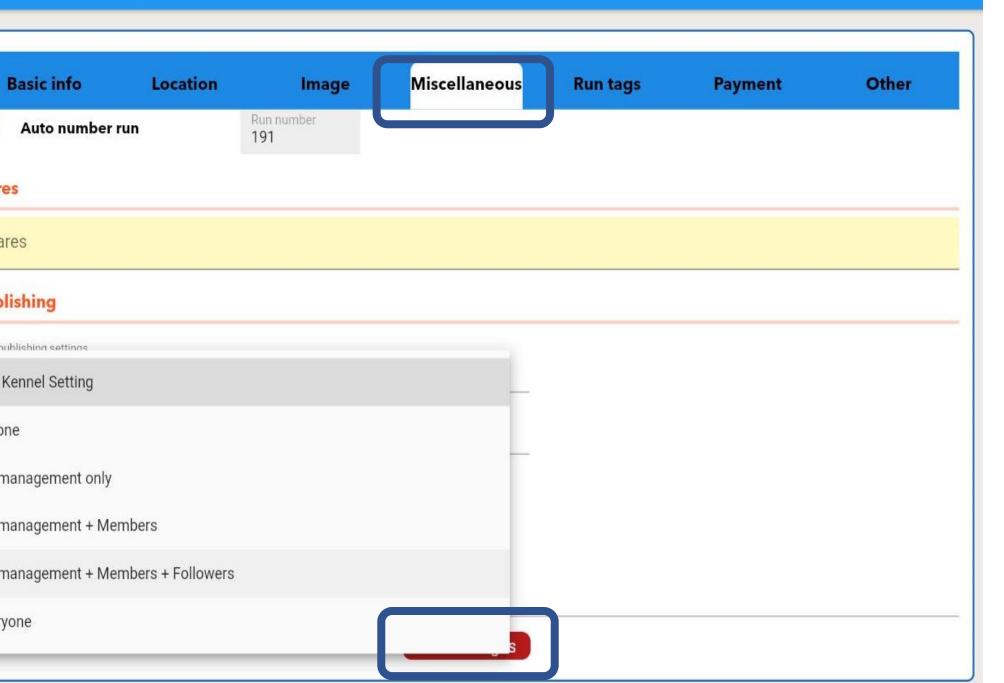

# Changing Trail Settings

It is possible to override the Kennel setting on a per trail basis.

## (1) Web Publishing Settings

You can choose to publish or not publish on a per trail basis by clicking and saving.

## (2) Who Can See This Run/Event

While not available yet, a different audience will be able to be set on a per trail basis by clicking and saving.

## (3) Allow Run to be Shared by URL

You can also set this on a per trail basis by clicking and saving.