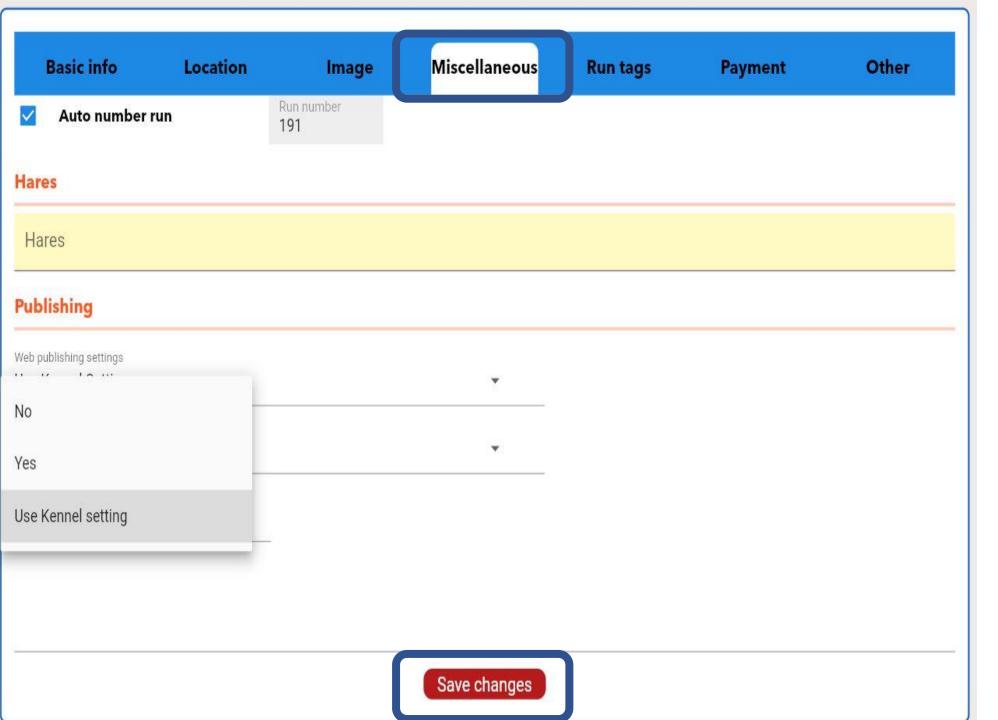

# Changing Trail Settings

It is possible to override the Kennel setting on a per trail basis.

## (1) Web Publishing Settings

You can choose to publish or not publish on a per trail basis by clicking and saving.