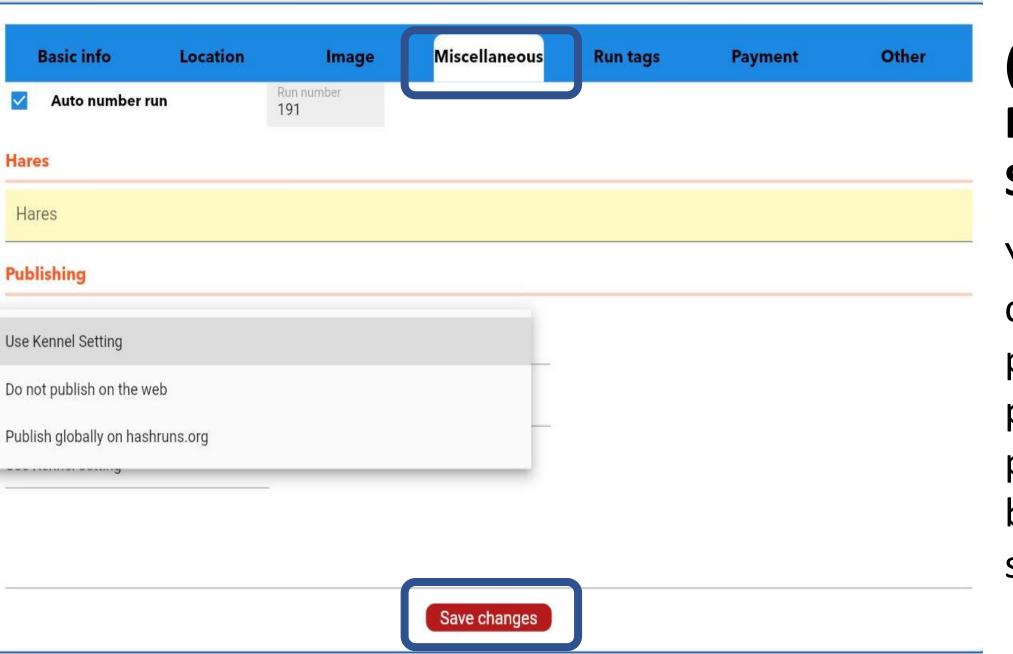

# Changing Trail Settings

It is possible to override the Kennel setting on a per trail basis.

## (1) Web Publishing Settings

You can choose to publish or not publish on a per trail basis by clicking and saving.

## Edit Easter Tulip Bash