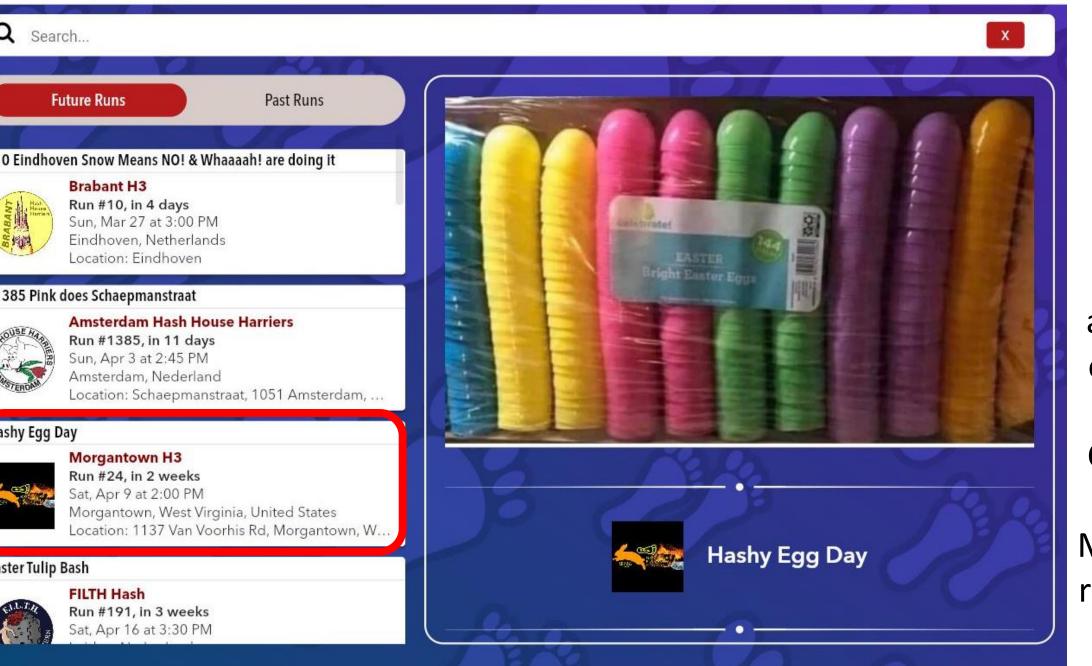

## Joining Global Hareline

» Other bookmarks

**Moments** after seeing our post on Harrier Central's FB Group, Morgantown requested to be added.

### Runs and Events for Morgantown H3

Search...

X

**Future Runs** 

Past Runs

y Egg Day

#### Morgantown H3

**Run #24, in 2 weeks** Sat, Apr 9 at 2:00 PM

Morgantown, West Virginia, United States

Location: 1137 Van Voorhis Rd, Morgantown, W...

Day