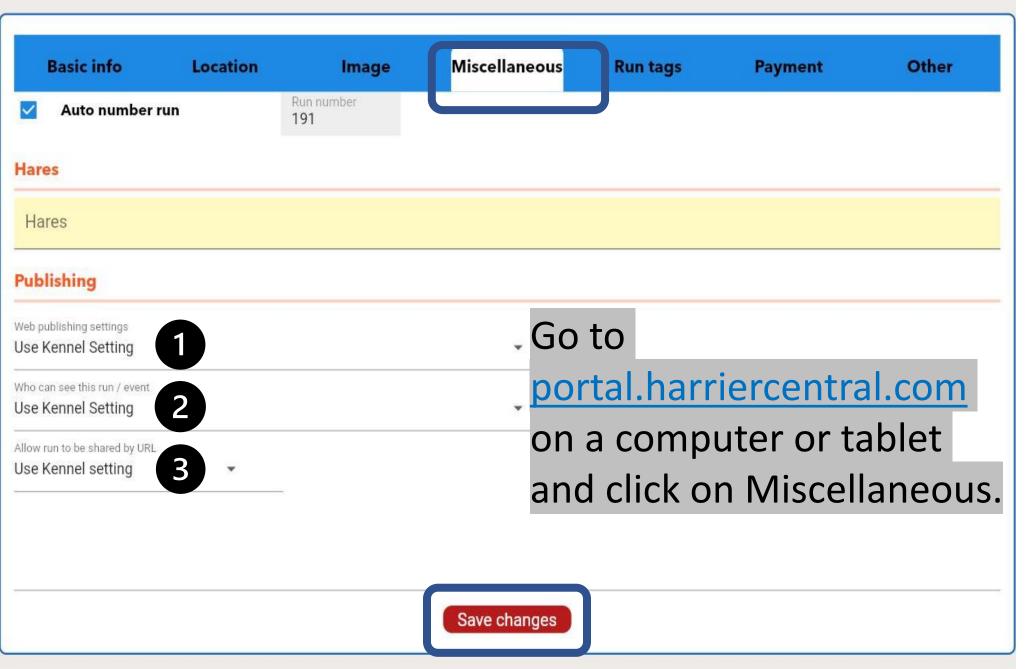

# Changing Trail Settings

It is possible to override the Kennel setting on a per trail basis.

## Edit Easter Tulip Bash

## (1) Web Publishing Settings

You can choose to publish or not publish on a per trail basis by clicking and saving.

## (2) Who Can See This Run/Event

While not available yet, a different audience will be able to be set on a per trail basis by clicking and saving.

## (3) Allow Run to be Shared by URL

You can also set this on a per trail basis by clicking and saving.